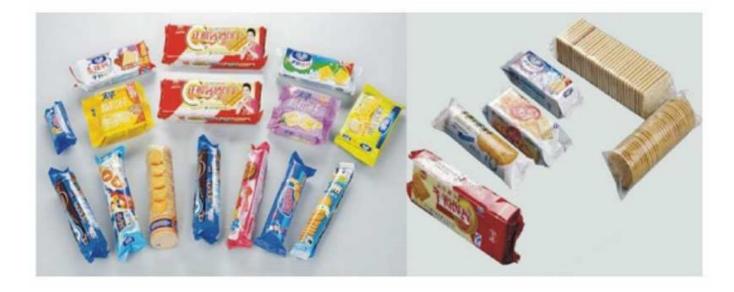

| 5000×900×1750                                         | 5000×1040×1750 |
| Film Material           | compound Film of heat seal: OPP/PE, PT/PE, AL/PE, etc |                |
| Weight (kg)             | 1000                                                  | 1200           |
| Motor Power             | 3 Servo Motor                                         | 5 Servo Motor  |
| Heating Power           | 450W, 2 sets                                          |                |
|                         | 400W, 4 sets                                          |                |
| Main Power              | Single phase 220V, 50HZ                               |                |
| Total Power             | 7Kw                                                   | 9Kw            |

# Bag Samples: