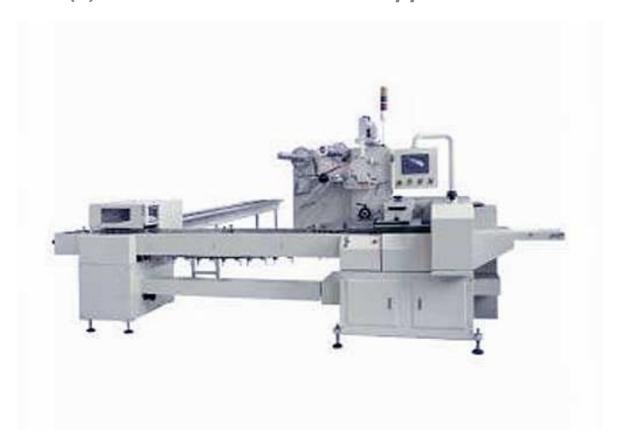

# FPC450-3(5) Biscuit in Lines Flow Wrapper

#### Features:

- 1. Generous machine design for high standard
- 2. Two servo Motor driven for accuracy control
- 3. Adjustable bag former for various bag size
- 4. Two roller device, easy change roll film
- 5. High integration with PLC control and HMI
- 6. Photocell-Tracking detect color mark for elegant package

## **Technical Dates:**

| Model                   | FPC450-3                                              | FPC450-5       |
|-------------------------|-------------------------------------------------------|----------------|
| Film Width (mm)         | <450                                                  | <450           |
| L: Length (mm)          | L:120-450                                             | L:120-450      |
| B: Width (mm)           | B:10-150                                              | B:10-150       |
| H: Height (mm)          | H:30-75                                               | H:30-75        |
| Packing Speed (Bag/min) | 40-180                                                | 40-180         |
| Dimension (mm)          | 5000×900×1750                                         | 5000×1040×1750 |
| Film Material           | compound Film of heat seal: OPP/PE, PT/PE, AL/PE, etc |                |
| Weight (kg)             | 1000                                                  | 1200           |
| Motor Power             | 3 Servo Motor                                         | 5 Servo Motor  |
| Heating Power           | 450W, 2 sets                                          |                |
|                         | 400W, 4 sets                                          |                |
| Main Power              | Single phase 220V, 50HZ                               |                |
| Total Power             | 7Kw                                                   | 9Kw            |