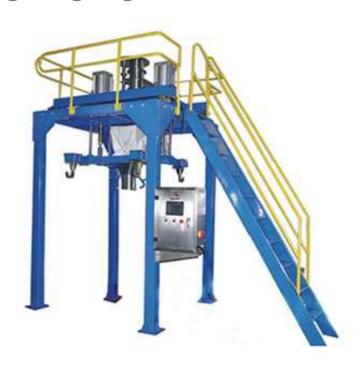

# XYC-TW Ton-Bag Weighing Machine

### **Function Characteristics:**

- 1. Non-hopper feeder; quick and accurate.
- 2. Frame connects with sensor; transmit weight signal to electrical cabinet; electrical cabinet control the whole machine.
- 3. Can match electric small car run back and forth on rail, convey packed bags, start/stop car controlled by worker, the final stop station is decided by limit switch.

External signal and sensor signal transmitted to electrical cabinet, according to program, electrical cabinet control material-feed start/stop, and cylinder go up or down, small car move or stop.