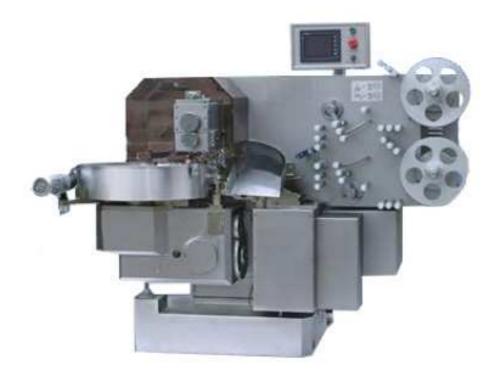

## SWM300 Single Twist Packaging Machine

SWM300 Single Twist Packaging Machine is designed for high speed packing hard candy, milk candy, beef grain, preserved fruit into single twist style. Machine wrapping speed up to 350 per minute, depending on product. Machine of modern design, easy to clean and easy for maintenance. Fitted with double brush feed plate system, double paper feed reel holder for inner wrap or speedy change over of reels, air assisted paper feed system.

## **Standard Specifications:**

- Speed: up to 350 Packs/Minute
- Product Size(mm): 16-30(L) x 16-28(W) x 6-20(H)
- Voltage: 380 V, 3P
- Total power: 2.5KW
- Dimensions (mm): 2400 x 1600 x 1800
- Wrapping material: Cellophane, PVC, PP, Waxed paper, complex material etc