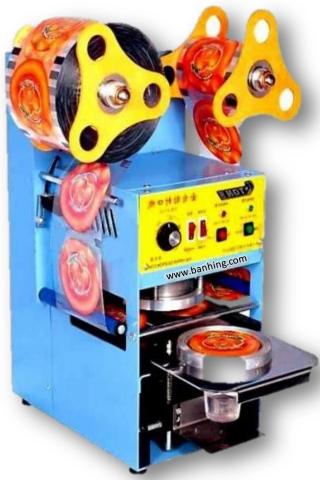

## Semi Auto Cup Sealer

The model **ET-Q5** series table semi-automatic cup sealer is mainly useful for recipient-sealing of nylon PP, PE, PS, OPS, PVC, PSS material. This machine's control by IC, easy to operate, only out the cup inside, the course of sealing will finished automatic. Application and production need be it fast food outlet, restaurant, supermarket, factory or packaging operations.

## Features :~

- · Low cost investment
- · Small machine size & light weight.
- · Semi Auto packing operation.
- Capable of sealing all material PP, PE paper, easy to open.
- No spoils, no dripping. Maintain the freshness of your product.
- Upgrade your products image with colorful, appealing logo.

## Specifications:~

| MODEL        | ET-Q5           |
|--------------|-----------------|
| POWER        | 350W            |
| VOLTAGE      | 240V 50Hz       |
| OUTPUT       | 300~ 400 Cup/hr |
| CUP DIAMETER | 90mm            |
| DIMENSION    | 285 x 35 52mm   |