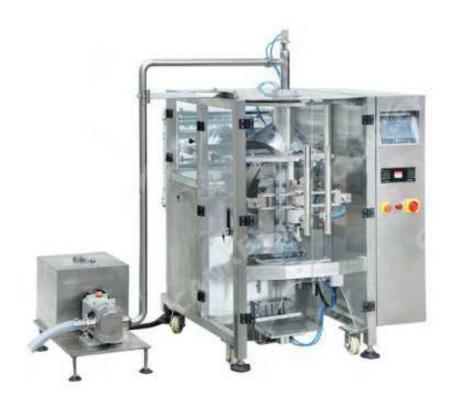

## Automatic Mustard Oil Pouch Packing Machine CK-720Y

This mustard oil pouch packing machine is fully automatic and low cost, which can fill a variety of liquid products, such as coconut oil, olive oil, water, milk, juice, liquid laundry, etc. The oil pouch packing machine is equipped with advanced production systems, first-rate control systems, making the machine more convenient and fast in control.

## **Mustard Oil Pouch Packing Machine Features:**

O The machine adopts Germany Siemens advanced PLC control system, which is easy to operate and combined with touch and electrical control system, which can effectively improve the production rate.

- O The automatic oil pouch packing machine with automatic inspection system. If there is no filling or sealing, an alarm can be issued to avoid waste of packaging materials and raw materials.
- O Beautiful appearance, the welding level of our oil pouch packing machine can be seamless, flawless, very flat and bright, and the frame materials are made of 304 stainless steel. The chassis steel plate can reach 5-7 mm, strong and durable, and the electrical box has high sealing degree, moisture proof and waterproof.
- O Long life, the mustard oil pouch packing machine has less wearing parts, less structure, less equipment wear and high configuration, the service life can be at least 10 years, and the service life is far more than the similar machines in the market.