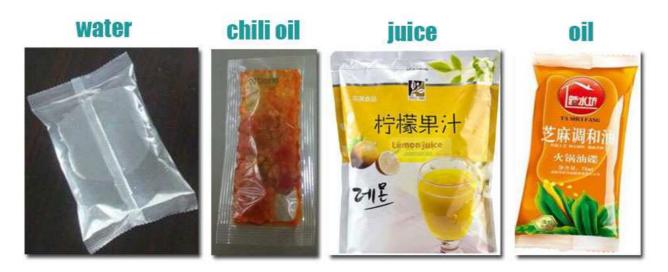

## Automatic Mustard Oil Pouch Packing Machine CK-720Y

This mustard oil pouch packing machine is fully automatic and low cost, which can fill a variety of liquid products, such as coconut oil, olive oil, water, milk, juice, liquid laundry, etc. The oil pouch packing machine is equipped with advanced production systems, first-rate control systems, making the machine more convenient and fast in control.