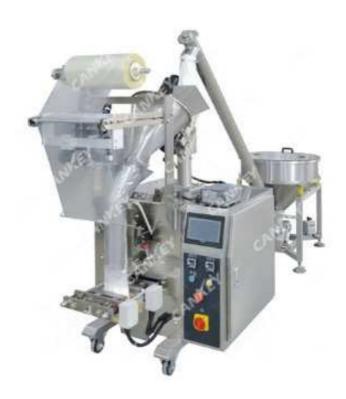

## Automatic Masala Powder Pouch Packing Machine CKLB-320C

The automatic masala powder packing machine consists of four parts: metering machine, filling machine, hoist and conveyor. High measurement accuracy, fast packing speed, no dust pollution, smooth sealing without residue. For the easy to dust material can be optional recovery dust removal system. The masala pouch packing machine is widely used in automatic packaging of non-viscous powdery materials in food industry, such as turmetic powder, chili powder, etc.

## Automatic Masala Packing Machine Features:

1. Screw machine is used to complete measurement, filling, filling nitrogen, etc., according to the preset weight for fast and slow filling, to ensure high packaging precision.

| Model                       | CKLB-320C                    |
|-----------------------------|------------------------------|
| Roll width                  | 300mm                        |
| Bag length                  | 30-200mm                     |
| Bag width                   | 40-150mm                     |
| Measurement range           | 50-200ml                     |
| Packing speed               | 30-80Bags/min                |
| Roll diameter               | Max.300mm                    |
| Packaging film thickness    | 0.04-0.07mm                  |
| Power supply specifications | 220V.50/Hz,2.4kw             |
| Weight                      | 300kg                        |
| Packaging Materials         | OPP/CPP、OPP/CE、MST/PE/PET/PE |
| Dimensions                  | (L) 900X (W) 680X (H) 1650MM |
| Bag Type                    | Trilateral closure           |