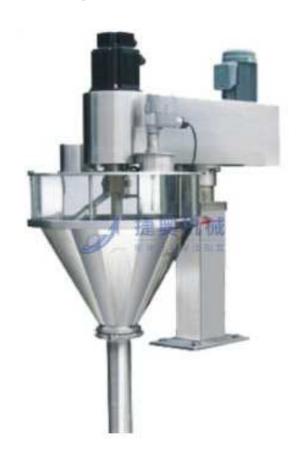

## JA-50L Screw Measuring Machine

- Hopper can be easily cleaning without tools;
- Servo motor and servo drive control screw;
- All stainless steel construction ;
- Equipped with a high degree of adjustment hand wheel, easy to adjust the whole height;
- Change screw attached ,suitable fine powder and micro granule material measure ;
- double screw measure precise, fast filling

## **Product Parameters:**

| Model            | JA-50L           |
|------------------|------------------|
| Hopper capacity  | 50L              |
| Package weight   | 50-5000G         |
| Packing accuracy | ±1%~0.5%         |
| Fill rate        | 30-120times/min  |
| Auger Diameter   | ø20-ø89          |
| Power            | 220-415V         |
| Total power      | 1.9kw            |
| The whole weight | 60kg             |
| Whole volume     | L900×W500×H800mm |