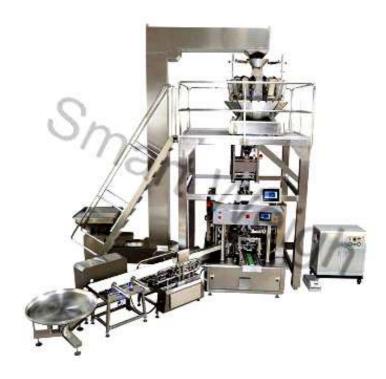

## Smart Weigh SW-PL6 Premade Bag Packing System

Suitable for many kinds of measuring equipments, puffy food, shrimp roll, peanut, popcorn, cornmeal, seed, sugar and salt etc. which shape is roll, slice and granule etc.

## **Features:**

- ◆ Full automatic from feeding, weighing, filling, sealing to outputting;
- Multihead weigher modular control system keep production efficiency;
- ◆ High weighing precision by load cell weighing;
- ♦ Open door alarm and stop machine running in any condition for safety regulation;
- ◆ 8 station holding pouches finger can be adjustable, convenient for changing different bag size;
- ♦ All parts can be taken out without tools.