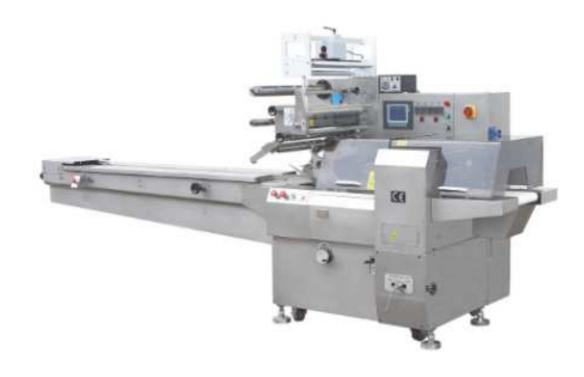

## Automatic Cake, Soap, Tablets Pillow Bag Packing Machine EV-500

It's suitable for packing biscuit, bread, sliced bread, cake, noodle, moon cake, tablets, commodities, hardware parts, air knives, forks, soap, infusion bags, prints, cards etc. (sepcial products can be customized)