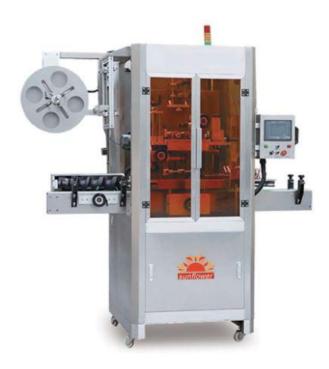

# Shrink Sleeve Beverage Labeling Machine HYL T200

### **Product Description**

An ideal and economical choice for the packagers to automatically insert the sleeve labels to packaging containers of various materials and shapes at high speed. Patented negative pressure film buffer mechanism and servo controlled cutting mechanism ensure the smooth and stable processes of label transport, label cutting, and label ejection and thus superb system performance.

### **Specification Features**

- Suitable for different shapes of bottles (round, square, oval, rectangular etc.) with a large size range.
- Powered roll unwinder.
- Adjustable roll shaft to fit for different roll core diameter between 5" to 10".
- Minimum film thickness of 0.035mm. PLC controlled with user friendly touch control interface.
- Optional shrink tunnel for efficient and smooth sleeve label shrinking process.
- Easy and fast changeover for different products.
- Stainless steel and aluminum profile construction for GMP compliance, easy to maintenance and services.

#### **Technical Parameters**

Item: HYL-T200

Name: Sleeve Beverage Labeling Machine

Speed: 100-600 bqs

Power: 220/380VAC 50HZ, 42-68KW

Size: (L) 2100 x (W) 850 x (H) 2000 mm