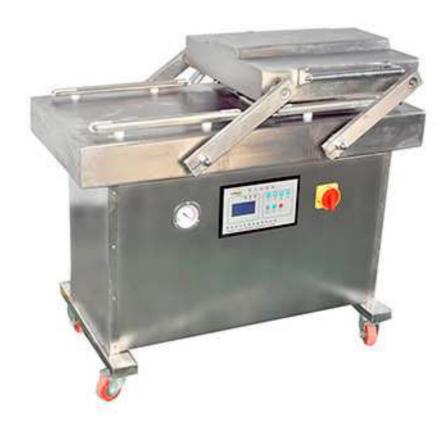

## DZ400/2S Double Chamber Vacuum Packaging Machine

Ulike the single room vacuum packing machine, the DZ400/2S has double identical vacuum rooms that can be used interchangeably during operation. It's efficiency can reach 1.5-2times that of a single room, making it an ideal vacuuming equipment for small and medium-sized enterprises.

## **Technical Parameter**

| Model                     | DZ400/2S               |
|---------------------------|------------------------|
| Dimension of vacuum cabin | 500×460×110mm          |
| Sealing line dimensions   | 400mm×8-10mm×2         |
| Center distance           | 345mm                  |
| Packing efficiency        | 130-160 times per hour |
| Shape dimension           | L1030*W590*H850mm      |
| Voltage                   | 380v 50Hz              |
| Averrent drain            | 1.5kw                  |
| Machine weight            | 150kg                  |