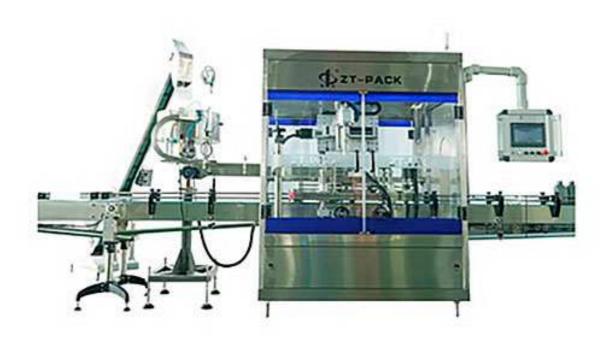

## FXG-1 Fully Automatic Bottle Capping Machine

The fully automatic bottle capping machine is suitable for automatic capping of bottles with capacity ranges from 1L to 5L, it consist of lid unscramble, lid feeder, lid pressing system, as well as motion mechanism, conveying system and control system. Compared to ordinary capping machine that needs to be paused during the process for preventing the material from splashing out of the bottle, this bottle capping machine can implement the lid pressing process continuously and automatically.