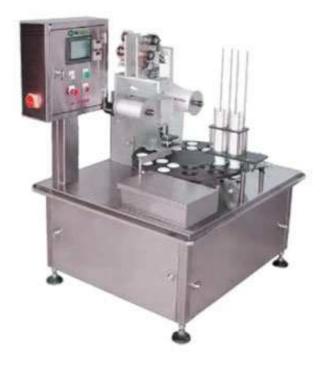

## Yogurt Cups Rotary Filling & Sealing Machine

The Yogurt Cups Rotary Filling & Sealing Machine is really suitable for filling and sealing of milk yogurt, fruit milk, juice, oil and other liquids. As a matter of fact, our Yogurt Cups Rotary Filling & Sealing Machine adopts rotary design, with convenient and quick, flexible and changeable function, which is suitable for filling and sealing of containers with different shapes. Pneumatic components and main electrical components are all imported components, thus to ensure high and reliable performance.

## **Product Description**

The Yogurt Cups Rotary Filling & Sealing Machine is equipped with advanced process, which has the advantage of simple operation, stable performance and easy maintenance. It can be used either as a stand-alone machine or connected to the production line. Due to the advanced combining filling and sealing, it realizes the function to ensure that the structure is compact, the operation is simple and convenient, and the production efficiency is high. There are various kinds of model options, thus providing more choices to meet need.