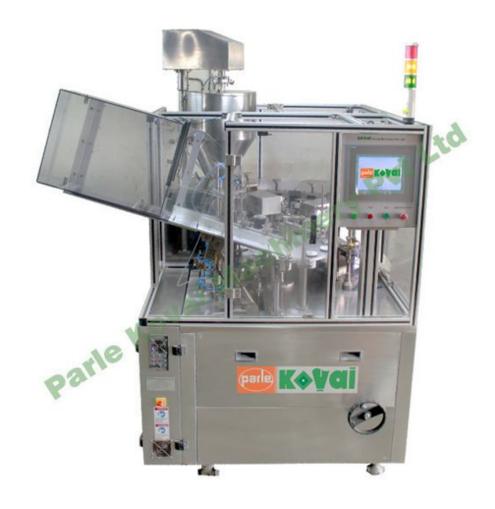

## Aluminum Tube Filling & Sealing Machine PK 60 AL - A

The PK 60 AL - A is the next generation of Aluminum Tube filling Machine. It is very cost effective Filler providing several features. The design of the Machine is ergonomic, easy to handle and maintain for operators. It incorporates a full-size opening of the front guard with excellent access for maintenance and change-over and an improved Tube orientation system that guarantees even better accuracy. The machine is mainly mechanical and therefore, easy to operate and maintain.