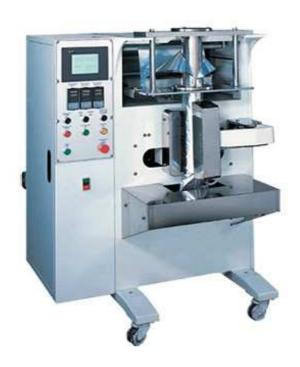

## Microcomputer Control Type of Air-Action Intermittent System 858

#### **Characteristics:**

Microcomputer control type of air-action intermittent system form-fill-seal, Automatically packing machine

#### Specifications:

| Model             | 858                                           |
|-------------------|-----------------------------------------------|
| Bag Shapes        | Pillow Seal                                   |
| Packing Speed     | 6-25 bags/ minutes                            |
| Bag Dimension     | W : 85-185mm, L: 100-280mm                    |
| Machine Dimension | L1450*W900*H1450mm                            |
| Power source      | 220V, 50/60Hz, 1 phase                        |
| Main motor powder | 90W                                           |
| Heater Power      | Side seal 700W * 1 pcs, End seal 180W * 2 pcs |