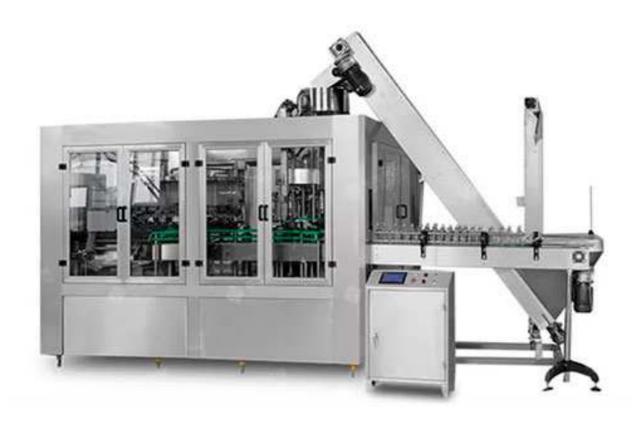

## Automatic Filling And Capping Machine PET / Glass Bottle BGF32-8

## **Main Structure**

- 1. Enter bottle type: linear type. Enter bottle from the left chain
- 2. Physical design: The most fully considering the demands of health
- 3. Filling the cylinder, filling valve and all the parts touch with the filling material are made of the low carbon stainless steel, not only have Good corrosion resistance but also easy to cleaning.
- 4. Filling quality: high speed, high quality of filling valve and it can sure the fine quality of filling.
- 5. Bottles of liquid level control is accurate, the height difference is decided to by different bottle neck diameter. As usual not exceeding  $\pm$  5mm
- 6. Operating is safe and reliable. Used to the PLC control, high degree of automation.
- 7. Using the inverter stepless speed regulation, speed adjustment is very convenience. This equipment used the Engineering plastics star wheel structure, when the change the high and low bottles, adjustment the height of the main motor, change the plastic wheel under the star wheel, and then it can production and working. Let the customer put into production faster and convenience
- 8. On the main motor is equipped with safety protection device, if there have abnormal can be automatic stop.