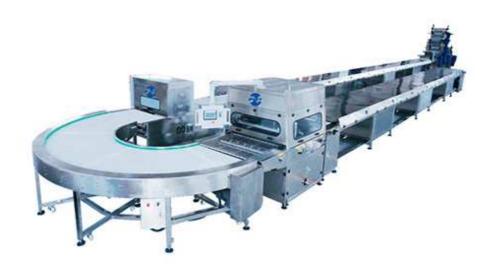

## High Effective Automatic Protein Candy Bar Production Line - DR-BAR

DR bar rolling-forming lines are designed to meet the growing market demand for bar products.

Perfect for both candy bars and products intended for diet and nutritional market. DR machines can handle a wide variety masses and combinations and can be produce everything from nougat or caramel layers, with or without nuts bars etc.

## **Specification:**

| Capacity   | 300-800kg/h       | Power          | 170kW               |
|------------|-------------------|----------------|---------------------|
| Chiller    | 15HP              | Compressed air | 6bar                |
| Dimensions | 18500*1200*1800mm | Speed          | 10-16 moulds/minute |