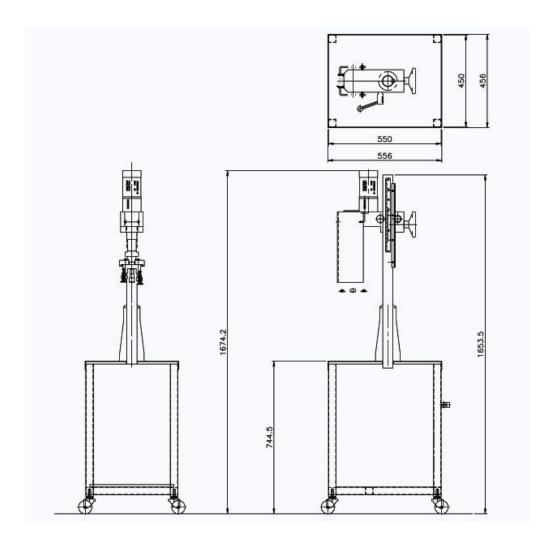

## **Technical data**

| Model                      | SCS-M Semi-Automatic Capping Machine          |
|----------------------------|-----------------------------------------------|
| Cap type                   | Vial AL cap, AL ROPP cap                      |
| Working Capacity           | 20-40 bottles/min (Based on operator's speed) |
| Power Consumption          | 220V single phase, 50/60HZ                    |
| Air Consumption            | @ 6 Bars                                      |
| Machine Dimensions (LxWxH) | 450x550x1654 (mm)                             |
| Machine Weight             | 100KGS                                        |

## Layout