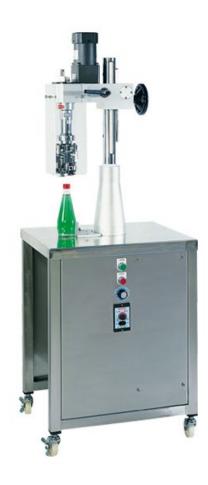

## Semi-Automatic Packaging (Closing) SCS-M

The container cap sealing equipment is semi-automatic capper. It is suitable for object container with aluminum caps.

According to the finished products appearance, the capping head with triple blade or quadruple blade is applicable to meet the requirements.

## **Technical data**

| Model                      | SCS-M Semi-Automatic Capping Machine          |
|----------------------------|-----------------------------------------------|
| Cap type                   | Vial AL cap, AL ROPP cap                      |
| Working Capacity           | 20-40 bottles/min (Based on operator's speed) |
| Power Consumption          | 220V single phase, 50/60HZ                    |
| Air Consumption            | @ 6 Bars                                      |
| Machine Dimensions (LxWxH) | 450x550x1654 (mm)                             |
| Machine Weight             | 100KGS                                        |