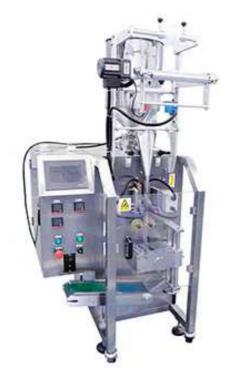

## KV-100GYS Sauce Ketchup Packet Packaging Machine High Speed

KV-100GYS is suitable for the packaging of various small packets of liquids and sauces, such as ketchup, salad dressing, chili sauce, etc. The packaging speed is 60-100 packets/min, which can not only effectively improve the output and reduce the labor cost, but also form an automatic packaging line with automatic feeding device and bagging/cartoning machine.

## Features

- High packaging speed, 60-100 packets/min
- High precision, error within ± 0.5g
- 304 stainless steel frame, low running vibration, can run at high speed for a long time without deformation
- Strong expansibility, can be customized as a full-automatic packaging line

## **Technical Parameters**

| Model           | KV-100GYS         |
|-----------------|-------------------|
| Packaging Speed | 60-100packets/min |
| Packet Length   | ≤150mm            |
| Packaging Range | 1-10g             |
| Machine Error   | ±0.5g             |