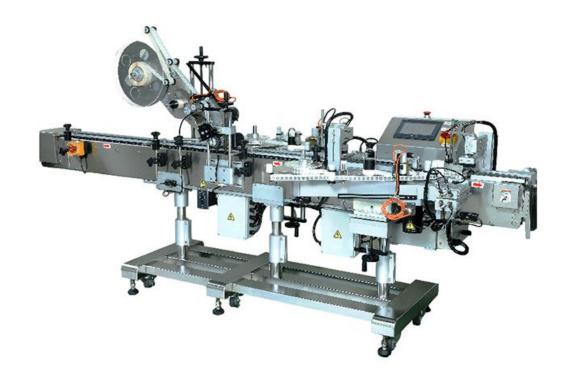

## Automatic Vacuum Labeling Machine CY-900

This machine is designed for top and bottom labeling on the thin products. It is available for Lipstick, Mascara, Correction Liquids or extremely tall and slender objects.

## Features:

- 1. The machine all made up of stainless steel and aluminum alloy from main board, main frame, convey belt table, legging, to interface. Main frame is qualified according to G.M.P. standard.
- 2. 7"Touch Control Color Screen.
- 3. System notifies the end, shortage, broken of label and has the function of counting.
- 4. With its innovative design, its operation is so simple that even a primitive man can use.
- 5. If there is any error occurs, it will show error message on LCD display.
- 6. Automatically detect the length and label positioning of containers to prevent mislabeling.