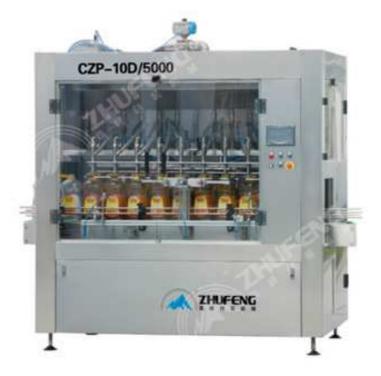

## CZP-10D/5000 Inline Time Control Timing Liquid Filling Machine

This series filling machine is a high-tech filling equipment controlled by microcomputer PLC programmable, equip with photo electricity transduction and pneumatic action. Filling volume large, special use for bottle and drum packing of& rice wine, white wine, vinegar, soy sauce, chemical products, pesticide and daily chemicals. This machine equip with press sure reducing and defaming filling valve, no bubble and no drop, production speed fast, adjust convenient, can suits for packing of all kinds of bottle shape and irregular bottle.