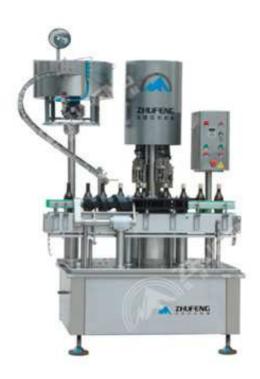

## FG-4 Full-automatic Rotary Aluminum Screw Capping Machine

This automatic machine suit for sealing of disposable aliuminum wring type anti-theft caps. It can automatically arrange caps, drop caps, sleeve caps. Capping head use hard stainless steel, use four-wheel balance principle, uniform force, with high quality. Star wheel equip with automatic clutch, if bottle locked it can stop working automatically, bottle neck has automatic location equipment, stable performance, production speed fast, operation and maintenance convenient.