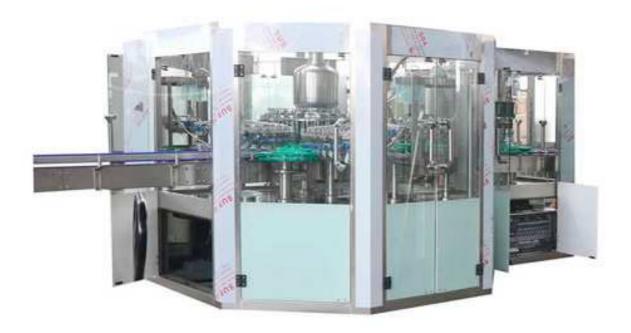

## Juice Filling Glass Bottling Machine RCGF32-32-10

Our newly designed CGF serious monoblack water filling machine is designed for plastic bottle filling, it can suit for PET bottle size between 150ml to 2000ml, can customized to maximum of 3000ml. Genus design of capping design makes different screw cap change into one simple easy torch. On machine surface is only leaving 3 points of bearing support point which makes drainage so easy and without any dirt stain.

## **Technical parameters:**

| Model                    | RCGF32-32-10       |  |
|--------------------------|--------------------|--|
| Capacity (B/H)           | 15000 BPH (500ml ) |  |
| Suitable Bottle Size     | 150- 2000ml        |  |
| Water Pressure           | 0.18-0.25Mpa       |  |
| Water Consumption (kg/h) | 1000               |  |
| Washing Valves           | 32                 |  |
| Filling valves           | 32                 |  |
| Capping Heads            | 10                 |  |
| Filling Precision        | <+5MM              |  |
| Air Pressure             | 0.5Mpa             |  |
| Air Consumption          | 0.3m3/min          |  |
| Power (kw)               | 7.5                |  |
| Weight (kg)              | 5000               |  |
| Dimension (I*w*H)        | 3500*2200*2100 rmm |  |