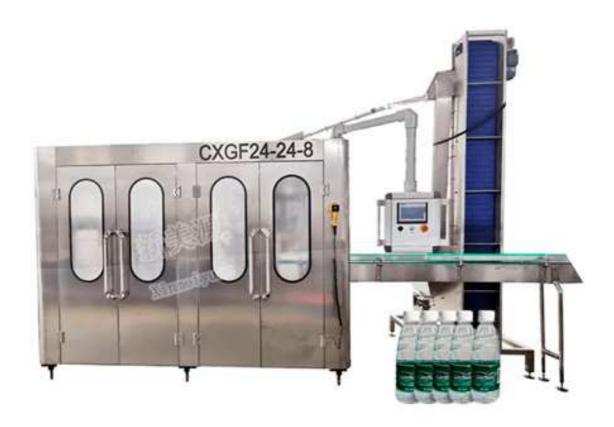

## Pure Water Sachet Filling and Sealing Machine CXGF24-24-8

The capacity of pure water sachet filling and sealing machine is 12000BPH. It is is used for PET bottled mineral water and purified water production. The equipment is an all-in-one machine for rinsing, filling and capping. Fast filling speed, stable liquid level control, no dripping phenomenon are our filling machine's advantage.

## **Technical parameters:**

| Model:                      | CXGF24-24-8        |
|-----------------------------|--------------------|
| Capacity:                   | 12000BPH at 500ml  |
| Bottle height:              | 120-310 mm         |
| Bottle diameter:            | 50-105 mm          |
| Bottle mouth diameter:      | 26-40 mm           |
| Bottle type:                | PET bottle         |
| Cap type:                   | HDPE cap           |
| Locate mode                 | Liquid level       |
| Rinsing heads:              | 24                 |
| Rinsing time:               | over 2 seconds     |
| Filling heads:              | 24                 |
| Filling temperature:        | normal temperature |
| Filling pressure:           | 0.2-0.4 Mpa        |
| Flow velocity of the valve: | 120-150 ml/s       |