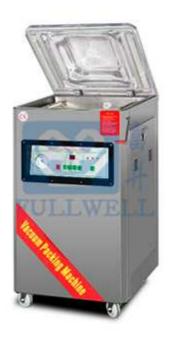

## Vacuum Pack Machine - CE-400/2ES

## **Description:**

- CE series Vacuum Chamber Packing Machine can finish the whole programs of vacuum extraction, gas flushing (optional), sealing, cooling and exhaust automatically.
- The products after packing can be prevented from oxidation, going mould, insects or getting damp, thus can be kept fresh for longer time.

## **Technical Parameter:**

| Model                            | CE-400/2ES      |
|----------------------------------|-----------------|
| Voltage                          | 220V/50-60Hz    |
| Power of pump                    | 0.9KW           |
| Heat-sealing power               | 0.5KW           |
| Lowest absolute pressure         | 1.33Kpa         |
| Volume of vacuum case            | 440×420×130mm   |
| Sealing strip size               | 400×10mm        |
| Number of heaters                | 1 or 2 pcs      |
| Exhaustment of vacuum pump       | 20m³/h          |
| material of vacuum case and hull | Stainless steel |
| Dimension                        | 540*490*880mm   |
| Weight                           | 120kgs          |