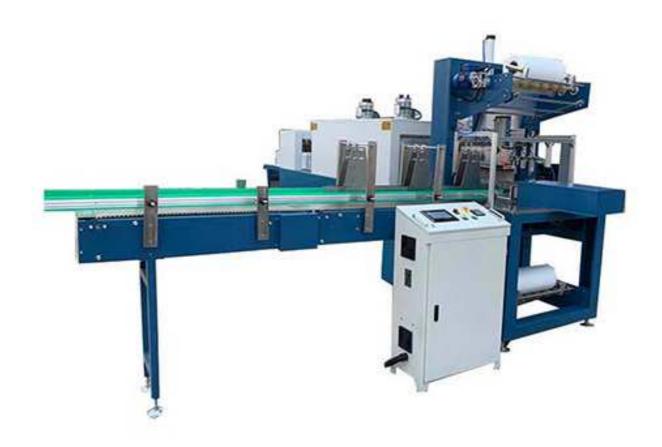

## Fully Automatic PE PVC Plastic Bottle Heat Shrink Wrapping Packing Machine WD-150A

This machine sets of film shrink packaging multiple items combined sets of film shrink packaging. Large quantities suitable for printing, pharmaceutical, flooring, ceramic, drinks, beer and other industries shrink packaging. Applicable PVC, PP, PE shrink film.

- 1. High velocity-turbo tunnel design.
- 2. Works with all knifes of shrink film.
- 3. Digital temperature controllers.
- 4. Stainless steel heater.
- 5. Top&bottom&side heating.
- 6. Variable speed belt conveyor.
- 7. Automatic cools down tiner.
- 8. Roller, wire mesh, options.
- 9. Safeguard cover of heat insulation.

## **Technical Parameters:**

| Facility type                       | WD-150A type                    |
|-------------------------------------|---------------------------------|
| Facility external size              | L5050×W3300×H2100mm             |
| Wrappage max size                   | L600×W400×H350mm                |
| Shrinkage film size                 | PE,PVC,POF                      |
| Shrinkage thermo thickness          | 0.03-0.15mm                     |
| Thermo shrinkage tunnel temperature | 160 - 260°can adjust at will    |
| Max output per minute               | 8-12bag                         |
| Facility power                      | 18Kw                            |
| Actual power                        | 15Kw/hr                         |
| Pressure requirement                | 380/220V 50hz                   |
| Facility weight                     | 1.2T                            |
| Fan machine                         | 1.1Kw 2set 380V ; 65W 4set 380V |