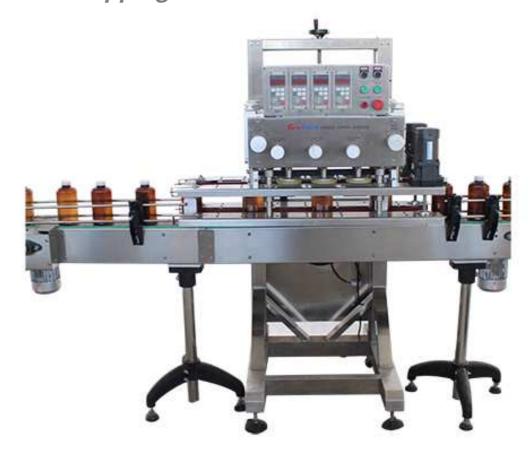

## XF-102 linear capping machine

Grepack takes clients as the god trying best to satisfy all kinds of their requirements to manufacture the linear capping machine.

## **Description:**

Linear screw capping machine is improved from the same type abroad, which adapt to market demand.

It is universal in many bottle specifications.

The machine adopts mechanical electrical integration technology, which applied in pharmaceutical, pesticide, chemical, foodstuff, cosmetic etc.

## **Technical Parameters:**

| Model                | XF-102               |
|----------------------|----------------------|
| Applied bottle range | 50-1000ml            |
| Applied cap size     | Diameter: 12-70mm    |
| Cap type             | Screw type           |
| Power supply         | 220V/ 50HZ or custom |
| Power consumption    | <=2KW                |
| Pressure             | 0.4-0.6 Mpa          |
| Speed control        | Frequency conversion |
| Weight               | 850Kg                |
| Dimension (L*W*H)    | 2000×1100×2600 (mm)  |
| Production capacity  | 5000-7200 bottles/h  |