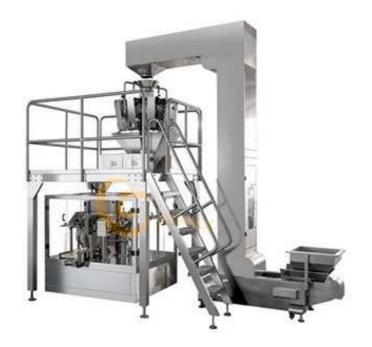

## **OC-280G Grain Premade Rotary Packing Machine**

Grain Premade Rotary Packing Machine is a mini horizontal pre-made bag pick-up filling and sealing machine. It is an economical high speed bag packing machine that can finish 20pcs-40pcs packing per minute and also has the multi-function of zipper opening, European style punching and easy tear off. The packaging system consists of a mini multi-bag packaging machine, a multihead weigher, a Z-bucket elevator and a working flatbed.

Our Grain Premade Rotary Packing Machine consists of PLC, servo motor and touch screen as the drive control core, which maximizes the control accuracy, speed range, reliability and intelligence of the whole machine. At the same time, the machine is easy to operate and use. The packaging film sealing temperature and action completion time are set independently, which can make the product achieve perfect packaging effect. It can adapt to a wide range of products, and can be applied to thousands of industries.