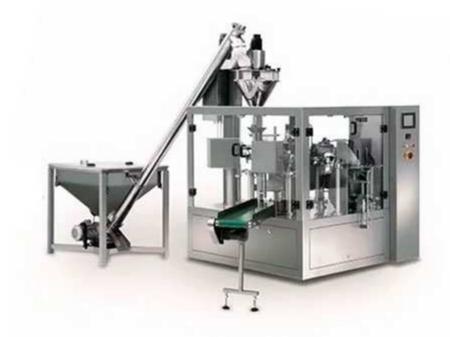

## RZ8-200C Multi Packing Machine Powder Sachet

This machine is mainly used for packing powder products: such as spice powder, coffee powder, milk powder, detergent / washing powder, curry powder, egg powder, protein powder, stick powder, baby powder, chili powder, soap powder, masala powder, and mehndi powder etc.

## **Technical Parameter:**

| Model               | RZ8-200C                                                   |
|---------------------|------------------------------------------------------------|
| Equipment material  | 304 stainless steel                                        |
| Pneumatic component | SMC,AirTAC                                                 |
| Vacuum component    | Vacuum Pump (ORION) or Vacuum Generator (SMC,piab)         |
| Drive mode          | Frequency conversion motor drive                           |
| Operation interface | Touch screen(double language:Chinese and English)          |
| Bag materials       | Heat Sealable film as PA/PE,PET/PE,AL film etc.            |
| Bag size            | W:70~200mm L:100~300mm                                     |
| Filling range       | 5~1500g                                                    |
| Packing speed       | 20~60bags/min (depended on the product and filling weight) |
| Package accuracy    | Error≤±1%                                                  |
| Weight              | 1000kg                                                     |
| Dimension           | 1570mm*1440mm*1480mm(L,W,H)                                |
| Total power         | Зkw                                                        |