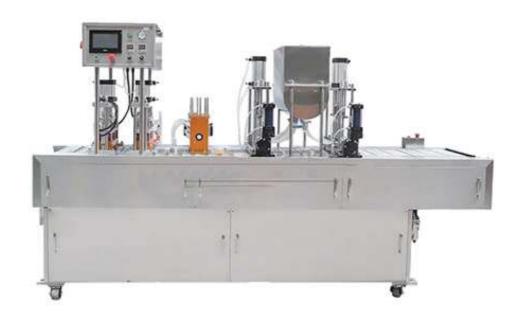

## Link-GS50 Peanut Butter Cup Filling And Sealing Machine

The machine is made of stainless steel, suitable for filling, sealing, cutting, automatic temperature control, waste suction, date printing, ultraviolet disinfection of liquid and powder containers of various shapes of plastic cups, aluminum cups, such as filling, sealing, automatic sealing machine, widely used in liquid drinks, solid particles, powder filling and sealing processing.