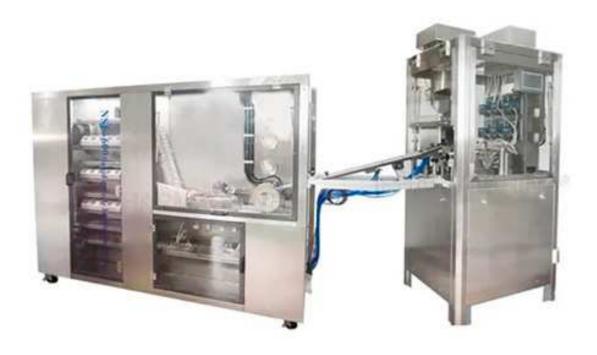

## Automatic Liquid Capsule Filling and Sealing Machine NJP-300/600

As a market leader in liquid-fill technology, we have taken extra care to ensure proper filling of liquids.

The NSF capsule sealing machine seals the cap and the body of the capsule at high speed.

We the world's leading manufacturer of two-piece capsule filling equipment specializing in customized filling solutions. Our high-speed fully-automatic capsule filling machine has attained high reputation domestically and internationally.