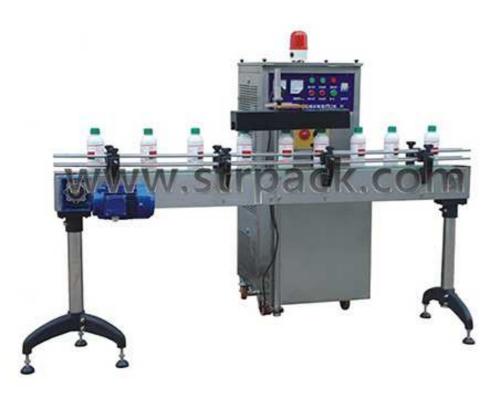

## Automatic Cap Electromagnetic Induction Aluminum Foil Sealer

## **Brief instruction:**

This sealer takes the electromagnetic induction principle as a basis, makes the aluminum foil produce bow wave and become heat. Then the membrane under aluminum foil will melt and adhesion to the opening of the PE&PET bottles, and then to make bottles sealed.