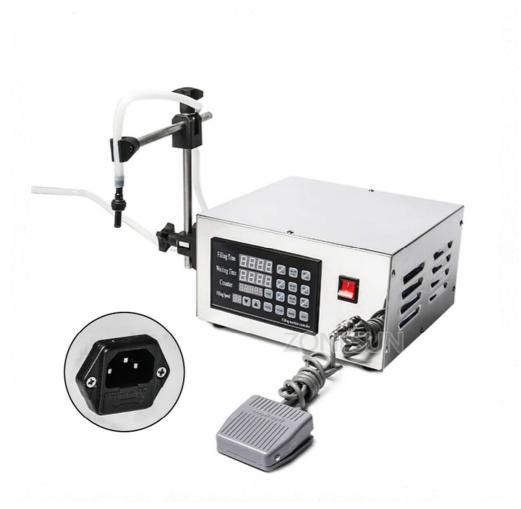

## KC-280 Liquid filling machine

GFK series CNC liquid filling machine is to use a computer for the micro water pump on the factors such as filling time, motor speed control, to achieve uniform, repetitive error minimal liquid filling way, widely used in medicine, chemical, food, beverage, grease, cosmetics and other industries, applicable to the low viscosity, no particles of liquid packing, small batch production.

The machine pumps pump body using a variety of imported materials synthesis of corrosion resistance, pump body and motor separation, no mechanical metal parts, no wear and tear in the pump body. Oil, heat resistance, acid resistance, alkali resistance, corrosion resistance, chemical resistance and other properties. This pump taking advantages of self-priming pump and chemical pump, self-priming function, thermal protection, smooth operation, long continuous idling, and long continuous running load, etc.

## **Technical Parameters:**

- Model: KC-280 liquid filling machine
- Power supply: 220V50Hz or 110 v 60Hz (Optional, the price here is for 220V, if you need 110V, please feel free to contact me for a best price.)
- Power: 30W
- Maximum filling range: 5 ml to 3500 ml
- Biggest suction Distance: 2 meter
- Maximum flow speed: 3.2 L/min
- Repetitive error: < 0.5%
- Discharging drip tight function: YES
- Power off memory function: YES
- Weight: 5.5 Kg