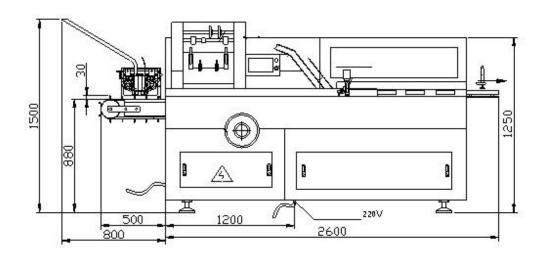

## **Dimensions:**

| Main technical parameters |                                | CM-100                       |
|---------------------------|--------------------------------|------------------------------|
| Encasing speed            |                                | 30-100cartons/min            |
| Carton                    | Quality requirement            | 250-350g/m <sup>2</sup>      |
|                           | Dimension range(L*W*H)         | (70-180) *(35-85) *(14-50)mm |
| Leaflet                   | Quality requirement            | 60-70g/ m <sup>2</sup>       |
|                           | Unfolded leaflet specification | (80-250) *(90-170)mm         |
|                           | Fold range                     | 1-4 fold                     |
| Compressed air            | Working pressure               | ≥0.6mpa                      |
|                           | Air consumption                | 120-160L/min                 |
| Power supply              |                                | 220/380V 50/60HZ             |
| Motor power               |                                | 0.75Kw                       |
| Machine dimension(L*W*H)  |                                | 3100*1100*1550mm             |
| Machine weight            |                                | 1400kg                       |