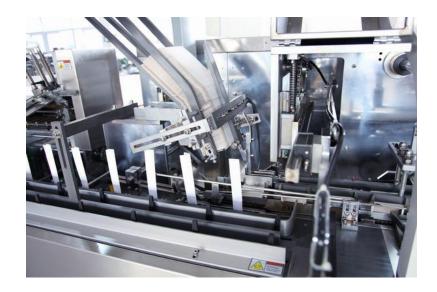

## CM 100-Cartoning Machine for Blister

The **CM-100** cartoning machine is suitable for blister package product, adjust automatic feeding structure conveniently, setup quantity of blisters on touch screen randomly. On line product feeding and detecting, leaflet fold (1-4folds) and feeding, leaflet detecting, canton opening and forming, products and leaflet pushing into carton, printing batch number, sealing carton with tuck-in or hot melt glue device. Automatically reject lacking of leaflet or product and finished product out.