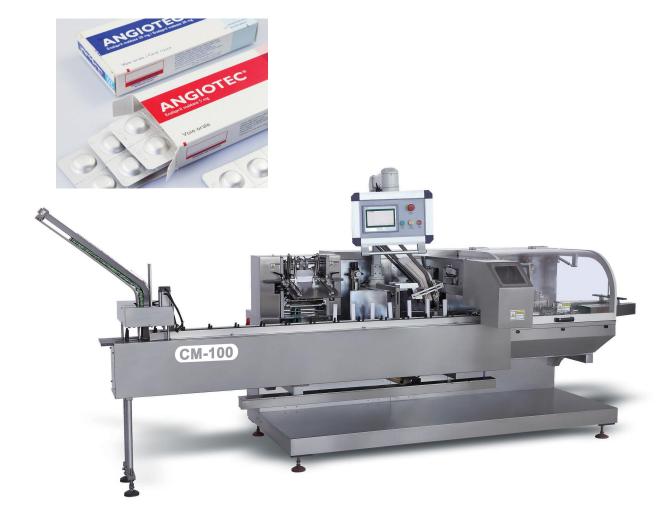

## CM 100-Cartoning Machine for Blister

The **CM-100** cartoning machine is suitable for blister package product, adjust automatic feeding structure conveniently, setup quantity of blisters on touch screen randomly. On line product feeding and detecting, leaflet fold (1-4folds) and feeding, leaflet detecting, canton opening and forming, products and leaflet pushing into carton, printing batch number, sealing carton with tuck-in or hot melt glue device. Automatically reject lacking of leaflet or product and finished product out.