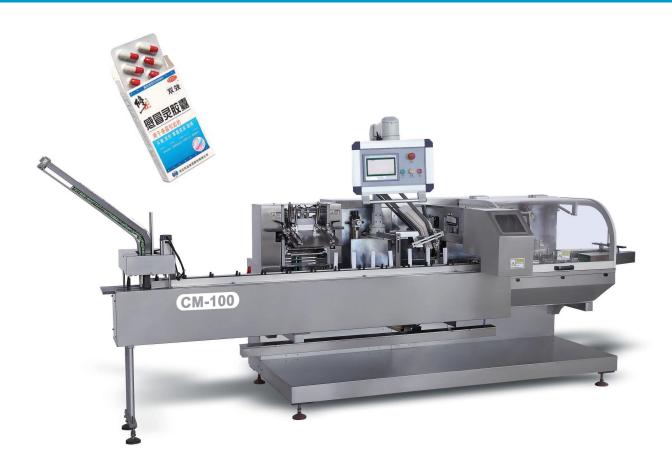

## CM 100-Cartoning Machine for Blister

The **CM-100** cartoning machine is suitable for blister package product, adjust automatic feeding structure conveniently, setup quantity of blisters on touch screen randomly. On line product feeding and detecting, leaflet fold (1-4folds) and feeding, leaflet detecting, canton opening and forming, products and leaflet pushing into carton, printing batch number, sealing carton with tuck-in or hot melt glue device. Automatically reject lacking of leaflet or product and finished product out.