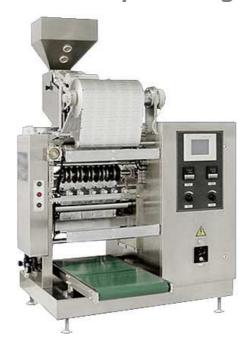

## DXDP 350 Soft Double-Alu Strip Packing Machine

## 1. Function Introduction

- The machine is applicable for tablets, capsules and irregular shapes of pharmaceuticals for single or multi packing with double-Alu light-obstructing function, which is featured in small size, compact structure, smooth and reliable operation and high production efficiency. Automatic control, steeples speed control.
- Executive mechanisms of sealing, printing, tear-off-lining, cutting, feeding featured in easy adjustment, safe and reliable operation.
- In accord with GMP standard.