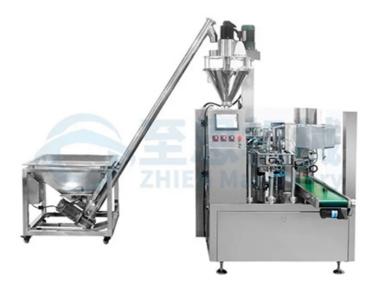

## ZE-200AP Rotate Powder Premade Pouch Packaging Machine

Experience the fusion of speed and precision with our Rotate Powder Premade Pouch Packaging Machine. Its compact, durable design delivers unparalleled efficiency, transforming your packaging process.

Re-engineering the horizon of Powder packaging, we present the Rotate Powder Premade Pouch Packaging Machine. This tool is not only versatile and robust but offers unmatchable efficiency in the packaging process.

## **Compact and Durable Design**

Despite its small footprint, our machine doesn't compromise on sturdiness. With a robust build, it's designed for the long haul, truly an investment that gives back.