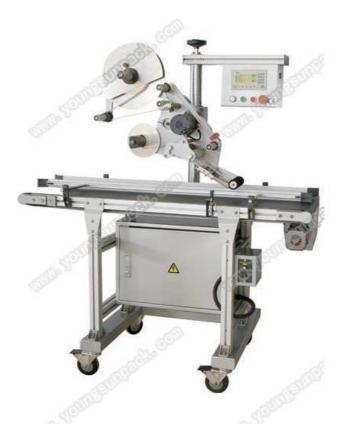

## **CB2000 Automatic Labeling Machine**

Full automatic labeling machine is applied for the long or circle labeling, delivering labels, delivering bottles, pasting and labeling are finished at a time automatically. It's used as wine labeling, bag labeling machine, bottle labeling machine and so on. Operation easily, the place of labeling is uniform and orderly. It can use the common paper label and debases the producing cost.

This model is used for labeling container on top surface or side surface (please indicate when order)

| Model                      | CB2000                                                                                     |
|----------------------------|--------------------------------------------------------------------------------------------|
| Power supply               | 1P 220V 50/60HZ 100W                                                                       |
| Air pressure               | 2-5kg/cm2                                                                                  |
| Applicable container range | L(20-300)mmxW(15-120)mm, customizable for                                                  |
|                            | special requirement                                                                        |
| Applicable material        | adhesive sticker                                                                           |
| Applicable label range     | L(15-300)mmxH(10-120)mm(>120mm, need written notice), customizable for special requirement |
| Space between labels       | ≥3mm                                                                                       |
| Label scroll               | Inner dia ¢76mm, Outer dia ¢280mm                                                          |
| Direction of label scroll  | clockwise                                                                                  |
| Labeling speed             | 15m/min                                                                                    |
| Labeling precision         | < ±2mm(except container error)                                                             |
| Machine dimension          | L700mmxW700mmxH1650mm                                                                      |
| Machine weight             | 150kg                                                                                      |