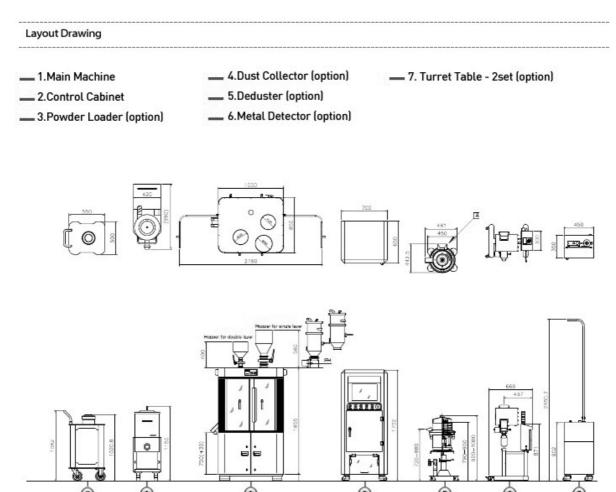

## PR-1600 Series Rotary Tablet Press

The PTK PR-1600 is a tablet press capable of producing single or double layer tablets. It is the ideal system for both R&D and small batch size production.

| Specification                 |                                          |                |                |                |
|-------------------------------|------------------------------------------|----------------|----------------|----------------|
| Number of Punch Stations      | 22                                       | 27             | 32             | 34             |
| Punch / Die type              | D                                        | В              | BB             | BBS            |
| Max. Main Compression Force   | 80 kN                                    | 80 kN          | 80 kN          | 80 kN          |
| Max. Pre Compression Force    | 20 kN                                    | 20 kN          | 20 kN          | 20 kN          |
| Max. Output                   | 132,000 tabs/h                           | 172,800 tabs/h | 208,800 tabs/h | 223,200 tabs/ł |
| Max. Filling Depth            | 18 mm                                    |                |                |                |
| Max. Tablet Thickness         | 8.5 mm                                   |                |                |                |
| Upper Punch Insert            | 1-4 mm                                   |                |                |                |
| Pitch Circle Diameter         | 315 mm                                   |                |                |                |
| Turret Speed                  | 5 - 100 rpm                              | 5 - 120 rpm    | 5 - 120 rpm    | 5 - 120 rpm    |
| Max. Tablet Diameter (round)  | 25 mm                                    | 16 mm          | 13 mm          | 11 mm          |
| Max. Tablet Diameter (shape)  | 25 mm                                    | 19 mm          | 14 mm          | 12 mm          |
| Machine Dimension             | 850 * 1,000 * 1,735 mm                   |                |                |                |
| Cabinet Dimension             | 700 * 650 * 1,700 mm                     |                |                |                |
| Maching Weight                | 2,700 kg                                 |                |                |                |
| Cabinet Weight                | 120 kg                                   |                |                |                |
| Power Supply Data             | 220/380/400/415/440/460 Vac 3Ph 50/60 Hz |                |                |                |
| Control Power                 | 24 Vdc                                   |                |                |                |
| Double layer tablet           | do —                                     | 86             | A.             | 19             |
| Max. 1st Compression Force    | 20 kN                                    | 20 kN          | 20 kN          | 20 kN          |
| Upper Punch Penetration Depth | 1-8 mm                                   | 1-8 mm         | 1-8 mm         | 1-8 mm         |
| Turret Speed                  | 5 - 40 rpm                               | 5 - 50 rpm     | 5 - 50 rpm     | 5 - 50 rpm     |
| Max. Output                   | 52,800 tabs/m                            | 81,000 tabs/m  | 96,000 tabs/m  | 102,000 tabs/n |