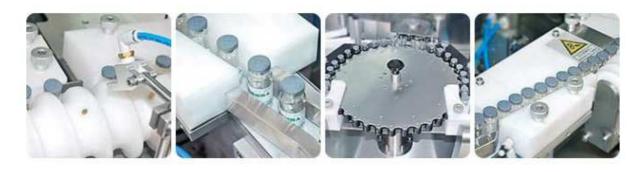

- Vertical transportation of bottles in the full cycle.
- Use of rotary turntable and feeding worms throughout the path for bottle movement and indexing to ensure bottle movement stability.
- Properly indexed bottle position to ensure inspection and rejection consistence.
- Various optional inspection devices including missing code detection, missing label detection, visual system inspection for label content and placement accuracy etc.
- Rejection device at fully indexed pace to ensure accurate rejection at high operation speed.
- Bottle is gripped at 3 points at labeling to ensure proper alignment between bottle and label.

- Inline operation mode or use of feeding table for standalone operation Connects seamlessly to the Colamark tray insertion machines for tray insertion of the labeled bottles - another step of integrated automation at your packaging line.
- High speed operation at up to 450 bpm.
- Optional high speed hot stamping coder or thermal transfer overprinted at matching speed.
- Safety enclosure and safety door switches.
- PLC controlled operation.
- User friendly HMI with program memory.