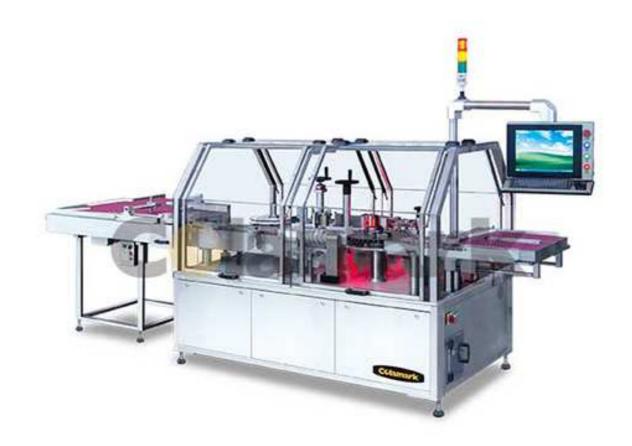

## A104 Vertical Labeling System with Rotary Table for Vials

A104 is specially designed for high speed and precision labeling on vials and other small pharmaceutical bottles. Straight line layout and spacing worm are used for easy inline connection. Rotary indexing table aligns vials at three points enabling extra stability and high precision labeling at all speeds. Optional label and code inspection. Patented positive drive rejection wheel mechanism ensures accurate rejection of defective products orderly during high speed operation.

- Vertical transportation of bottles in the full cycle.
- Use of rotary turntable and feeding worms throughout the path for bottle movement and indexing to ensure bottle movement stability.
- Properly indexed bottle position to ensure inspection and rejection consistence.
- Various optional inspection devices including missing code detection, missing label detection, visual system inspection for label content and placement accuracy etc.
- Rejection device at fully indexed pace to ensure accurate rejection at high operation speed.
- Bottle is gripped at 3 points at labeling to ensure proper alignment between bottle and label.

- Inline operation mode or use of feeding table for standalone operation Connects seamlessly to the Colamark tray insertion machines for tray insertion of the labeled bottles - another step of integrated automation at your packaging line.
- High speed operation at up to 450 bpm.
- Optional high speed hot stamping coder or thermal transfer overprinted at matching speed.
- Safety enclosure and safety door switches.
- PLC controlled operation.
- User friendly HMI with program memory.