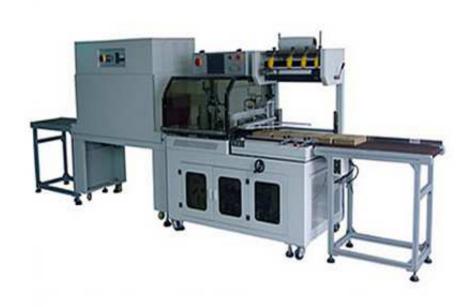

## Auto side sealing and shrinking machine SPL5545 + SPS5030W

## Features:

- Equipped with PLC control system and safety protecting and alarm devices;
- Constant sealing with no need of changing. Easy to operate and maintain;
- The length of shrink film is automatically adjusted by the electric and control timer;
- The added horizontal and vertical electric eyes provide options for switch over. It's suitable for sealing thin and small products;
- With the design of side sealing, the packing length of products is unlimited.
- The sealing height can be adjusted based on the product height.
- Widely used in all kinds of products with different sizes and shapes
- The machine is applicable to industries like food, gift, hardware, daily necessities, pharmacy, printing, etc.