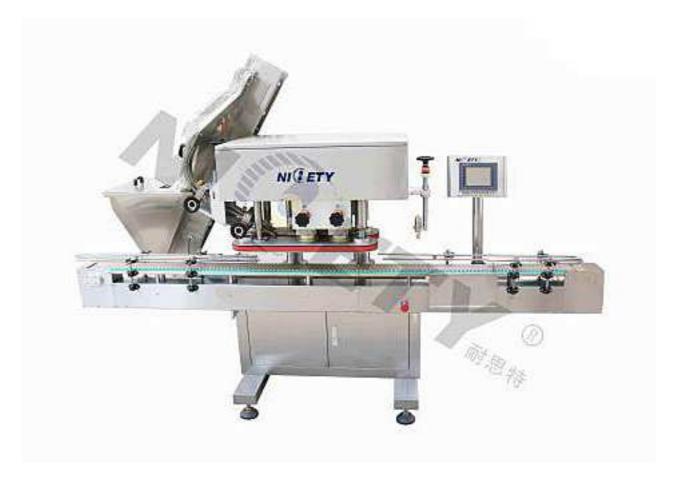

## XG-1 Automatic Cap Screwing Machine

• Easy to adjust different caps

A cap-feeding, cap wearing device is suitable for all kinds of caps.

- Torque control, to ensure the quality of capping.
- Swing type cap wheel, the intensity of capping is more appropriate, greatly reducing the cap wheel wear.
- Self-diagnose errors and stop working to make alarm at errors and missing bottles, caps. The bottle with twisted cap, anti-cap and without aluminum foil will be removed.
- Protect caps from harm

Automatically adjust cap-feeding and cap-ordering state, reducing the friction of the collision between the caps and not damage the cap.

## **Technical Parameter:**

| Applicable   | Common caps, protective ring caps, double caps, Spring caps flip caps etc. |
|--------------|----------------------------------------------------------------------------|
| Capacity     | 50-120 bottles/minute                                                      |
| Power supply | 220V/50Hz 1kw                                                              |
| Air supply   | 0.6Mpa, 25l/min                                                            |
| Size         | 1800*900*1800mm                                                            |
| Weight       | 600kg                                                                      |