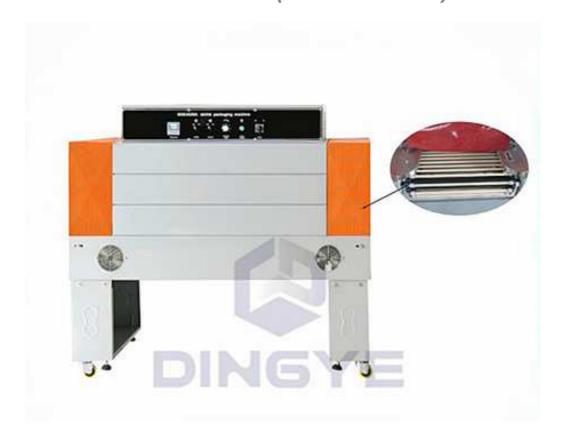

## BSE-4520A Jet shrink tunnel (air circulation)

## Summarize:

BSE-4520A Jet shrink packaging machine is suitable for shrink films such as POV, PVC, PP, POF, etc. There are shrinking tubes on the top, bottom and sides of the shrinking room. The temperature of the shrink room and the speed of the conveyor are adjustable. And the size of the machine can be customized.