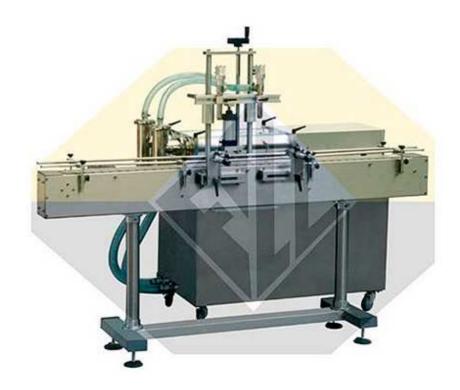

## VFL-2 Automatic 2 Heads (Piston) Liquid Filling Machine

Automatic 2 Heads (Piston) Liquid Filling Machine is widely used for daily chemicals, foodstuffs, pharmaceutics and oil. It can filling various kinds of highly viscous fluid, the filling volumes range from 25ml to5000ml, the max filling speed can reach 25 bottles/min.

## Features:

- 1. With two synchronous filling heads, quick and accurate filling possible.
- 2. The cylinders and pistons are made of 316L stainless steel and lined with PTFE, conforming to GMP.
- 3. Adopts Germany FESTO and Taiwan's AirTac pneumatic elements and Taiwan's electrical control parts.
- 4. Compact design, attractive appearance, convenient installation and filling adjustment.
- 5. Not without bottle filling, filling quantity accurate and counting function.
- 6. Adopts closure head preventing leakage and wire-drawing, filling elevating system preventing high froths, bottle top positioning system and liquid level control system.