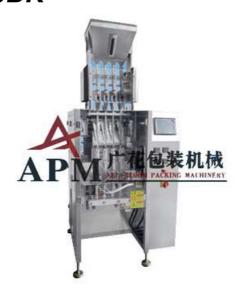

## Multi lane Granule Back Sealing Packing Machine GH280BK / GH560BK

## Feature:

- 1. Famous brand PLC control, system, large touch screen, convenient to operate;
- 2. Advanced design, high precision and fast speed;
- 3. No film alarm, saving materials and no waste film;
- 4. Photocell tracking system for precise bag length and postion of film