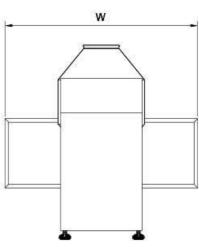

## Specification:

| Model CW-MIG                     |    | Unit | MIG-50 | MIG-100 | MIG-200 | MIG-300 | MIG-500 |
|----------------------------------|----|------|--------|---------|---------|---------|---------|
| Full Capacity                    |    | L    | 50     | 100     | 200     | 300     | 500     |
| Working Batch(Assuming 0.5g/c.c) |    | Kg   | 25     | 50      | 100     | 150     | 250     |
| Discharge Height                 |    | mm   | 150    | 250     | 250     | 300     | 300     |
| Discharge                        |    | mm   | 76     | 100     | 127     | 140     | 140     |
| Motor                            |    | Kw   | 1.5    | 2.25    | 2.25    | 3.75    | 3.75    |
| R.P.M                            |    |      | 60     | 60      | 60      | 60      | 60      |
| Dimensions                       | W  | mm   | 1600   | 1800    | 2000    | 2000    | 2200    |
|                                  | Н  |      | 1200   | 1300    | 1700    | 1700    | 1900    |
|                                  | H1 |      | 1600   | 1600    | 1700    | 1700    | 1800    |