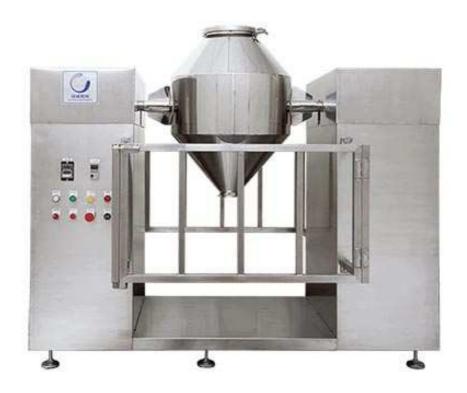

## Cone Mixer CW-MIG

## Feature:

- For pharmaceutical, health food, feed, dye, seasoning, chemical raw material and other powder, granule, additive, binder, spice and other mixed projects.
- Follow the regulation of cGMP, PIC/S, GMP.
- Mixing evenly.
- Simple structure.
- Easy to clean.
- Fast speed without dead angles.
- Mixing ratio up to 1 / 10,000.
- With safety railings and safety device.