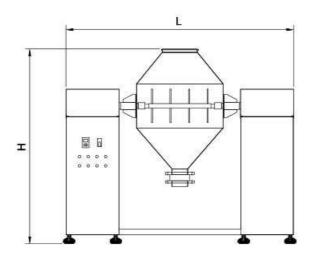

## Specification:

| Model CW-MIG                     |    | Unit | MIG-50 | MIG-100 | MIG-200 | MIG-300 | MIG-500 |
|----------------------------------|----|------|--------|---------|---------|---------|---------|
| Full Capacity                    |    | L    | 50     | 100     | 200     | 300     | 500     |
| Working Batch(Assuming 0.5g/c.c) |    | Kg   | 25     | 50      | 100     | 150     | 250     |
| Discharge Height                 |    | mm   | 150    | 250     | 250     | 300     | 300     |
| Discharge                        |    | mm   | 76     | 100     | 127     | 140     | 140     |
| Motor                            |    | Kw   | 1.5    | 2.25    | 2.25    | 3.75    | 3.75    |
| R.P.M                            |    |      | 60     | 60      | 60      | 60      | 60      |
| Dimensions                       | W  | mm   | 1600   | 1800    | 2000    | 2000    | 2200    |
|                                  | Н  |      | 1200   | 1300    | 1700    | 1700    | 1900    |
|                                  | H1 |      | 1600   | 1600    | 1700    | 1700    | 1800    |