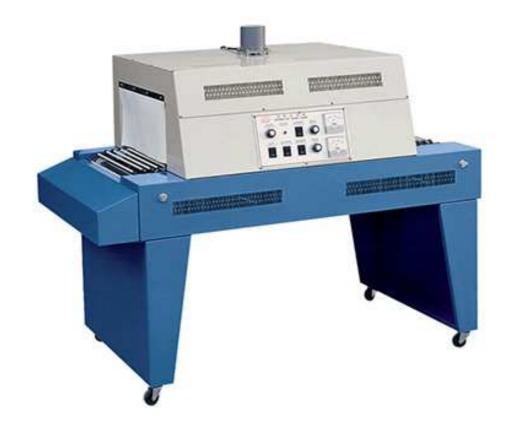

## Shrink Packing Machine - Mini CN-A, AL Series

- CN-4015/4520 is ideal for PVC shrink Film.
- It is equipped with an adjustable speed conveyor and 2 temperature controllers for upper and lower heaters.
- The tunnel is heated 4 sides by 10 infrared tubes.
- Tunnel comes with a stand and 4 wheels.
- It's easy to operate and save the cost of labor. Any products will be presented to the best perfect packing effects.
- Enhance the appearance and value of your products, protecting your products against dirt, dust, moisture and handling. CN-4520AL can be POF film

## Specification:

| Model            | CN-4015A     | CN-4520A     | CN-4520AL    |
|------------------|--------------|--------------|--------------|
| Voltage          | 220/240V     |              |              |
| Power (Watt.)    | 5KW          | 6KW          | 9.6KW        |
| Tunnel Size      | 350*150mm    | 400*200mm    |              |
| Pre-Heating Time | 10 min.      |              |              |
| Dimension        | 118*62*105cm | 135*72*110cm | 165*72*122cm |
| Weight           | 72KGS        | 96KGS        | 110KGS       |