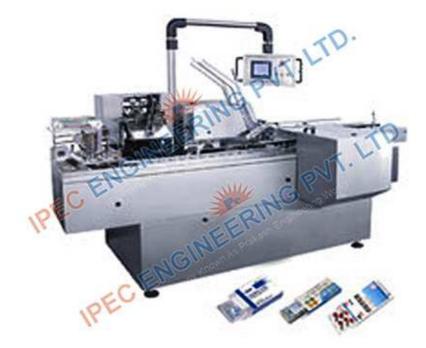

## **IPEC Automatic Cartoning Machine**

IPEC Automatic Cartoning machine applies to the encase packing of blisters, vials, cosmetics, poker and similar stuff. This machine can fold leaflet, open carton and insert stuff with leaflet into cartons, printing batch number and close carton automatically.

This machine adopts horizontal configuration, PLC control system, photocell detector installed in each station enables stable running. If there is anything wrong with the machine, it can stop automatically and display the troubles so as to solve them in due time. The machine can be singly used or linked with blister packing machine to form a production line.