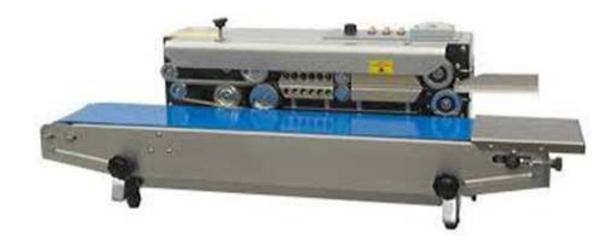

## Horizontal Sealing Machine DBF-900W

The machine adopts electronic constant temperature mechanism and stepless speed adjusting transmission mechanism. It can seal plastic films with various of materials. such as PP, PE, AlumInum foil, laminated material. And can fixed date embossing system, If necessary, counting device can be fixed to the machine.