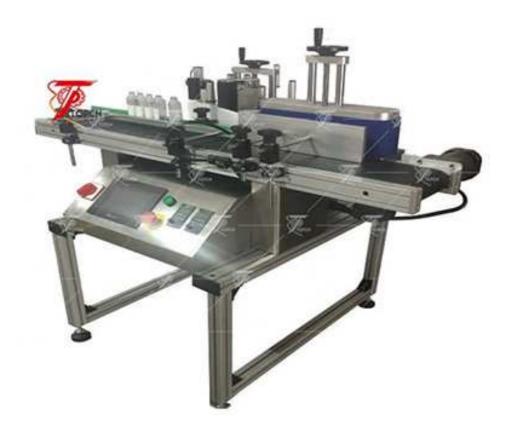

## Desktop Labeling Machine LPLM-150

Desktop sticker drink bottle labeling machine has a small footprint, lightweight design, perfectly suitable to use in a small space. Full automatic processing provided by PLC and fast labeling speed to save your precious time, it's the best choice for automatic labeling in a such small factory

## **Description**

- ▶ Small structure takes up less space and easy to move and load.
- ► Good labeling precision and stability; Neat, no wrinkle, no bubble.
- ▶ It has powerful function. It can achieve circumferential position labeling and non-position labeling easily.
- ► It satisfy the circumferential position labeling and non-position labeling on diameter between 15-120mm bottles.
- ▶ It is easy to use and adjust. The new workers can use or adjust it easily after simple training.
- ► Conveyer parts are completely covered to avoid the abnormal conditions which make the use safer.
- ▶ The clever design which allow user to mechanically adjust some structure combination and label winding, makes it easy to adjust the labeling position freely. All these make it easy to change products and wind labels.
- ► Has 2 control methods: automatic and semi-automatic. Workers can choose either sensor control or feet step control for labeling according to reality.
- ▶ Whole equipment is mainly made of stainless steel and high level aluminum alloy. The whole structure is strong and harmonious.
- ► Has fault stop function, production counting function.