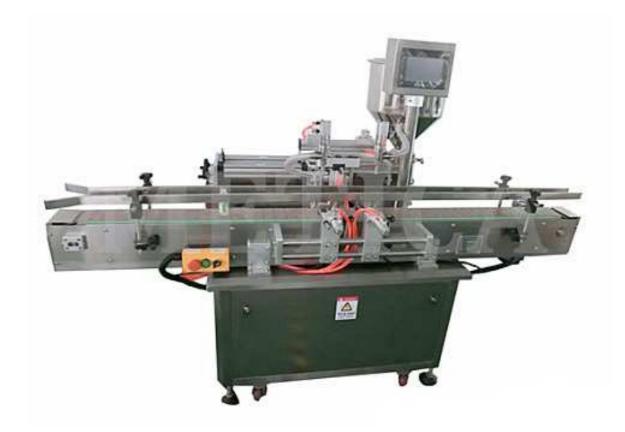

## Automatic Two Nozzles Filling Machine for Sticky Products with Tank MTFM-1100A

## **Application:**

- It's to fill both liquid and sticky products
- Suitable for Small and Middle Filling Projects
- It's widely used to Fill Juice, Jam, Drinks, Cosmetics, Cream and similar

## **Spec and Feature:**

- Work independently or Connect to Line, suitable for Small and Middle filling projects
- Simple Operation with Touch screen human-computer interface
- · Automatic filling by PLC
- Filling volume controlled by Cylinder with Solenoid Valve with a wide filling volume range
- With Tank for Viscosity products
- Nozzle height adjustable for different sized bottles
- Photoelectric Sensors control the feeding, filling and moving action